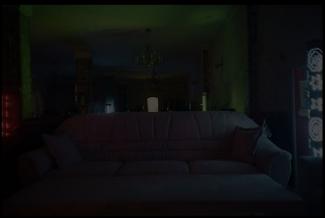

Furniture Store #1 from the "Night Is..." Series 2003 - 2014
Edition of 3
Diptych, Image dimensions: 6 x 9 cm
Each panel: 50x50x5 cm
Overall dimension: 50x100x5 cm
Analog photography
Inkjet print on Hahnemühle Photo Rag Ultra Smooth
Lambda Print On Kodak Professional Backlit Transparency Film

Furniture Store #2 from the "Night Is..." Series 2003 - 2014
Edition of 3
Diptych, Image dimensions: 6 x 9 cm
Each panel: 50x50x5 cm
Overall dimension: 50x100x5 cm
Analog photography
Inkjet print on Hahnemühle Photo Rag Ultra Smooth
Lambda Print On Kodak Professional Backlit Transparency Film

Furniture Store #3 from the "Night Is..." Series 2003 - 2014
Edition of 3
Diptych, Image dimensions: 6 x 9 cm
Each panel: 50x50x5 cm
Overall dimension: 50x100x5 cm
Analog photography
Inkjet print on Hahnemühle Photo Rag Ultra Smooth
Lambda Print On Kodak Professional Backlit Transparency Film