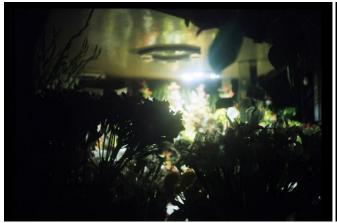

Flower Shop #1 from the "Night Is..." Series
2003 - 2014
Edition of 3
Diptych, Image dimensions: 6 x 9 cm
Each panel: 50x50x5 cm
Overall dimension: 50x100x5 cm
Analog photography
Inkjet print on Hahnemühle Photo Rag Ultra Smooth
Lambda Print On Kodak Professional Backlit Transparency Film

Flower Shop #2 from the "Night Is..." Series 2003 - 2014
Edition of 3
Diptych, Image dimensions: 6 x 9 cm
Each panel: 50x50x5 cm
Overall dimension: 50x100x5 cm
Analog photography
Inkjet print on Hahnemühle Photo Rag Ultra Smooth
Lambda Print On Kodak Professional Backlit Transparency Film