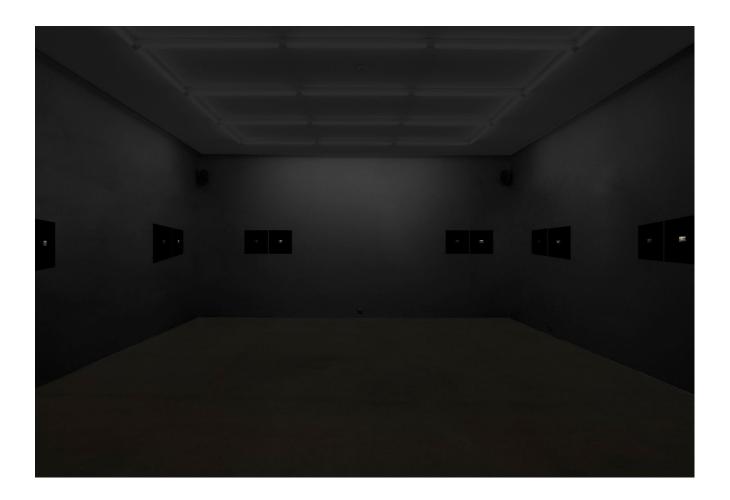

## Mohammad Ghazali

Night Is..., 2003-2014

For Mohmmad Ghazali darkness, night, blindness and randomly selected visions are, paradoxically, metaphors of clarity and insight. The blind and cold eyes of the monumental sculptures in Where the Heads of the Renowned Rest, the blind and randomly taken images of Bad and Worse, the partially erased photographs of Tehran A Little to the Right and the dying light of Night Is..., throw the illuminating light by which all that is hidden and concealed comes forth. In the series Night Is..., the light emanating from within the box, turns in time, like a living organism, dark and blind. The fulcrum of the light box is the metaphor of the artist's creative vision, the incandescent moment of inspiration, the inner light of creativity, and the substantive energy that is evanescent and perishes. The images that remain accessible are the ones lit from without - the archeological record of the inner inspiration or the proof of a once fiery inner vision that has in time turned distant and inaccessible to all, including to the artist himself. The dark box is now to be reinvented and restructured from the outside, relative to its transparent model, by readers. This darkness engenders a diegetic process of interpretation and diparate ontological readings. The images of Night Is..., lit from within and without, measure the distance between the artist and the world, they measure the relation between the known and the unknown, between the world of the artist's vision and innumerous enduring epiphanies. Each and every one of these photographs acknowledges that there are multiple universes abutting each other and that Ghazali is the galactic traveler.1