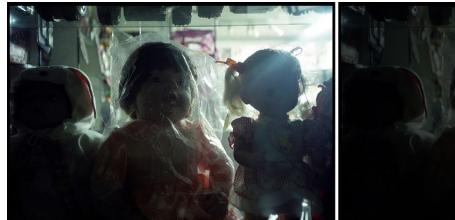

Toy Store #2 from the "Night Is..." Series
Edition of 3
Diptych, Image dimensions: 6 x 9 cm
Each panel: 50x50x5 cm
Overall dimension: 50x100x5 cm
Analog photography
Inkjet print on Hahnemühle Photo Rag Ultra Smooth
Lambda Print On Kodak Professional Backlit Transparency Film

Toy Store #1 from the "Night Is..." Series 2003 - 2014
Edition of 3
Diptych, Image dimensions: 6 x 9 cm
Each panel: 50x50x5 cm
Overall dimension: 50x100x5 cm
Analog photography
Inkjet print on Hahnemühle Photo Rag Ultra Smooth
Lambda Print On Kodak Professional Backlit Transparency Film