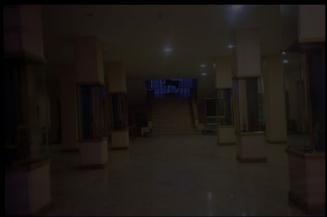

Iranian Artists' Forum from the "Night Is..." Series 2003 - 2014
Edition of 3
Diptych, Image dimensions: 6 x 9 cm
Each panel: 50x50x5 cm
Overall dimension: 50x100x5 cm
Analog photography
Inkjet print on Hahnemühle Photo Rag Ultra Smooth
Lambda Print On Kodak Professional Backlit Transparency Film