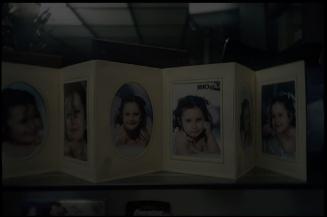

Photography Studio #1 from the "Night Is..." Series 2003 - 2014
Edition of 3
Diptych, Image dimensions: 6 x 9 cm
Each panel: 50x50x5 cm
Overall dimension: 50x100x5 cm
Analog photography
Inkjet print on Hahnemühle Photo Rag Ultra Smooth
Lambda Print On Kodak Professional Backlit Transparency Film

Photography Studio #3 from the "Night Is..." Series 2003 - 2014
Edition of 3
Diptych, Image dimensions: 6 x 9 cm
Each panel: 50x50x5 cm
Overall dimension: 50x100x5 cm
Analog photography
Inkjet print on Hahnemühle Photo Rag Ultra Smooth
Lambda Print On Kodak Professional Backlit Transparency Film