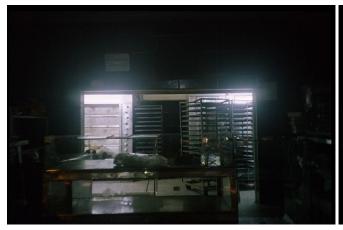

Bakery from the "Night Is..." Series
2003 - 2014
Edition of 3
Diptych, Image dimensions: 6 x 9 cm
Each panel: 50x50x5 cm
Overall dimension: 50x100x5 cm
Analog photography
Inkjet print on Hahnemühle Photo Rag Ultra Smooth
Lambda Print On Kodak Professional Backlit Transparency Film