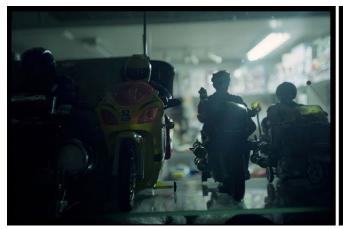

Bakery from the "Night Is..." Series
2003 - 2014
Edition of 3
Diptych, Image dimensions: 6 x 9 cm
Each panel: 50x50x5 cm
Overall dimension: 50x100x5 cm
Analog photography
Inkjet print on Hahnemühle Photo Rag Ultra Smooth
Lambda Print On Kodak Professional Backlit Transparency Film