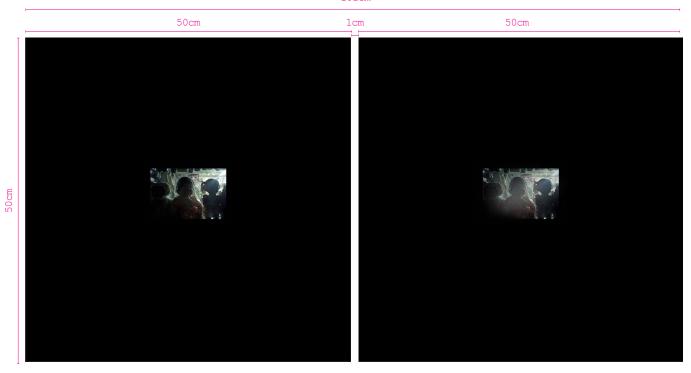

Dr. Abbas Daneshvari

<sup>1</sup> Excerpts from the article, "The Aleatory Nature of Being: The Art of Mohammad Ghazali."

Travel Agency from the "Night Is..." Series 2003 - 2014
Edition of 3
Diptych, Image dimensions: 6 x 9 cm
Each panel: 50x50x5 cm
Overall dimension: 50x100x5 cm
Analog photography
Inkjet print on Hahnemühle Photo Rag Ultra Smooth
Lambda Print On Kodak Professional Backlit Transparency Film

## Installation Instructions

Diptych, Image dimensions:  $6 \times 9 \text{ cm}$  Each panel:  $50 \times 50 \times 5 \text{ cm}$  Overall dimension:  $50 \times 100 \times 5 \text{ cm}$ 