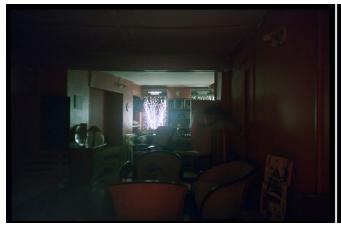

Iranian Artists' Forum from the "Night Is..." Series 2003 - 2014
Edition of 3
Diptych, Image dimensions: 6 x 9 cm
Each panel: 50x50x5 cm
Overall dimension: 50x100x5 cm
Analog photography
Inkjet print on Hahnemühle Photo Rag Ultra Smooth
Lambda Print On Kodak Professional Backlit Transparency Film