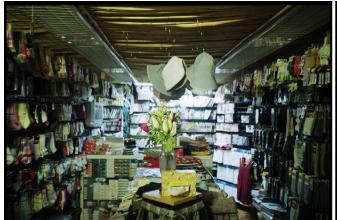

Furniture Store #1 from the "Night Is..." Series 2003 - 2014
Edition of 3
Diptych, Image dimensions: 6 x 9 cm
Each panel: 50x50x5 cm
Overall dimension: 50x100x5 cm
Analog photography
Inkjet print on Hahnemühle Photo Rag Ultra Smooth
Lambda Print On Kodak Professional Backlit Transparency Film

Furniture Store #2 from the "Night Is..." Series 2003 - 2014
Edition of 3
Diptych, Image dimensions: 6 x 9 cm
Each panel: 50x50x5 cm
Overall dimension: 50x100x5 cm
Analog photography
Inkjet print on Hahnemühle Photo Rag Ultra Smooth
Lambda Print On Kodak Professional Backlit Transparency Film

Furniture Store #3 from the "Night Is..." Series 2003 - 2014
Edition of 3
Diptych, Image dimensions: 6 x 9 cm
Each panel: 50x50x5 cm
Overall dimension: 50x100x5 cm
Analog photography
Inkjet print on Hahnemühle Photo Rag Ultra Smooth
Lambda Print On Kodak Professional Backlit Transparency Film