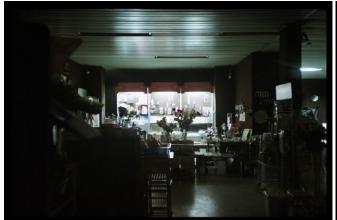

Crystal Shop from the "Night Is..." Series Edition of 3
Diptych, Image dimensions: 6 x 9 cm
Each panel: 50x50x5 cm
Overall dimension: 50x100x5 cm
Analog photography
Inkjet print on Hahnemühle Photo Rag Ultra Smooth
Lambda Print On Kodak Professional Backlit Transparency Film