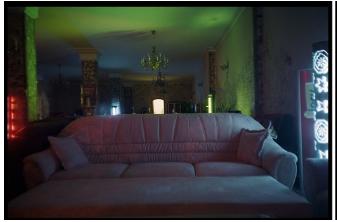

Iranian Artists' Forum from the "Night Is..." Series 2003 - 2014
Edition of 3
Diptych, Image dimensions: 6 x 9 cm
Each panel: 50x50x5 cm
Overall dimension: 50x100x5 cm
Analog photography
Inkjet print on Hahnemühle Photo Rag Ultra Smooth
Lambda Print On Kodak Professional Backlit Transparency Film