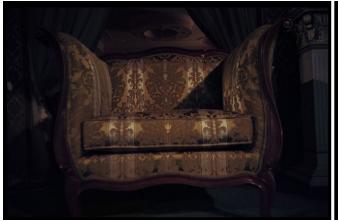

Furniture Store #1 from the "Night Is..." Series 2003 - 2014
Edition of 3
Diptych, Image dimensions: 6 x 9 cm
Each panel: 50x50x5 cm
Overall dimension: 50x100x5 cm
Analog photography
Inkjet print on Hahnemühle Photo Rag Ultra Smooth
Lambda Print On Kodak Professional Backlit Transparency Film

Furniture Store #2 from the "Night Is..." Series 2003 - 2014
Edition of 3
Diptych, Image dimensions: 6 x 9 cm
Each panel: 50x50x5 cm
Overall dimension: 50x100x5 cm
Analog photography
Inkjet print on Hahnemühle Photo Rag Ultra Smooth
Lambda Print On Kodak Professional Backlit Transparency Film

Furniture Store #3 from the "Night Is..." Series 2003 - 2014
Edition of 3
Diptych, Image dimensions: 6 x 9 cm
Each panel: 50x50x5 cm
Overall dimension: 50x100x5 cm
Analog photography
Inkjet print on Hahnemühle Photo Rag Ultra Smooth
Lambda Print On Kodak Professional Backlit Transparency Film