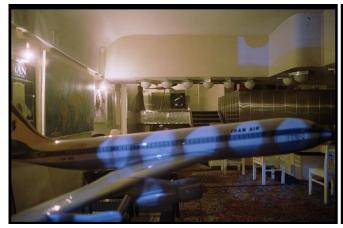

## Mohammad Ghazali

Night Is..., 2003-2014

For Mohmmad Ghazali darkness, night, blindness and randomly selected visions are, paradoxically, metaphors of clarity and insight. The blind and cold eyes of the monumental sculptures in Where the Heads of the Renowned Rest, the blind and randomly taken images of Bad and Worse, the partially erased photographs of Tehran A Little to the Right and the dying light of Night Is..., throw the illuminating light by which all that is hidden and concealed comes forth. In the series Night Is..., the light emanating from within the box, turns in time, like a living organism, dark and blind. The fulcrum of the light box is the metaphor of the artist's creative vision, the incandescent moment of inspiration, the inner light of creativity, and the substantive energy that is evanescent and perishes. The images that remain accessible are the ones lit from without - the archeological record of the inner inspiration or the proof of a once fiery inner vision that has in time turned distant and inaccessible to all, including to the artist himself. The dark box is now to be reinvented and restructured from the outside, relative to its transparent model, by readers. This darkness engenders a diegetic process of interpretation and diparate ontological readings. The images of Night Is..., lit from within and without, measure the distance between the artist and the world, they measure the relation between the known and the unknown, between the world of the artist's vision and innumerous enduring epiphanies. Each and every one of these photographs acknowledges that there are multiple universes abutting each other and that Ghazali is the galactic traveler.1

Dr. Abbas Daneshvari

<sup>1</sup> Excerpts from the article, "The Aleatory Nature of Being: The Art of Mohammad Ghazali."

Travel Agency from the "Night Is..." Series 2003 - 2014
Edition of 3
Diptych, Image dimensions: 6 x 9 cm
Each panel: 50x50x5 cm
Overall dimension: 50x100x5 cm
Analog photography
Inkjet print on Hahnemühle Photo Rag Ultra Smooth
Lambda Print On Kodak Professional Backlit Transparency Film