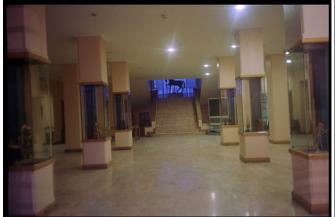

Iranian Artists' Forum from the "Night Is..." Series 2003 - 2014
Edition of 3
Diptych, Image dimensions: 6 x 9 cm
Each panel: 50x50x5 cm
Overall dimension: 50x100x5 cm
Analog photography
Inkjet print on Hahnemühle Photo Rag Ultra Smooth
Lambda Print On Kodak Professional Backlit Transparency Film