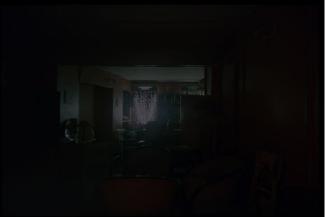

Iranian Artists' Forum from the "Night Is..." Series 2003 - 2014
Edition of 3
Diptych, Image dimensions: 6 x 9 cm
Each panel: 50x50x5 cm
Overall dimension: 50x100x5 cm
Analog photography
Inkjet print on Hahnemühle Photo Rag Ultra Smooth
Lambda Print On Kodak Professional Backlit Transparency Film