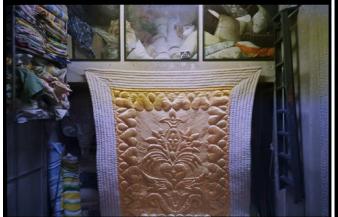

Quilt Shop from the "Night Is..." Series
2003 - 2014
Edition of 3
Diptych, Image dimensions: 6 x 9 cm
Each panel: 50x50x5 cm
Overall dimension: 50x100x5 cm
Analog photography
Inkjet print on Hahnemühle Photo Rag Ultra Smooth
Lambda Print On Kodak Professional Backlit Transparency Film