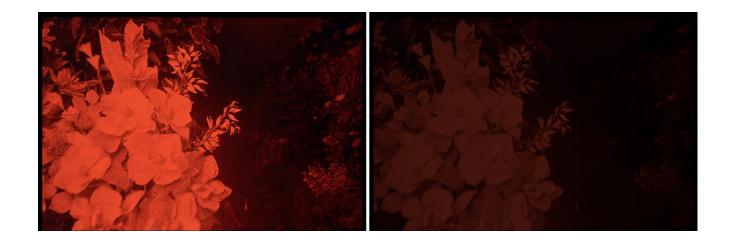

Flower Shop #1 from the "Night Is..." Series
2003 - 2014
Edition of 3
Diptych, Image dimensions: 6 x 9 cm
Each panel: 50x50x5 cm
Overall dimension: 50x100x5 cm
Analog photography
Inkjet print on Hahnemühle Photo Rag Ultra Smooth
Lambda Print On Kodak Professional Backlit Transparency Film

Flower Shop #2 from the "Night Is..." Series 2003 - 2014
Edition of 3
Diptych, Image dimensions: 6 x 9 cm
Each panel: 50x50x5 cm
Overall dimension: 50x100x5 cm
Analog photography
Inkjet print on Hahnemühle Photo Rag Ultra Smooth
Lambda Print On Kodak Professional Backlit Transparency Film