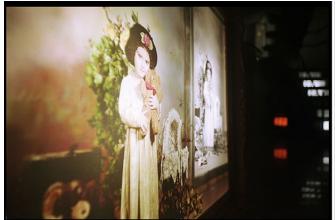

Photography Studio #1 from the "Night Is..." Series 2003 - 2014
Edition of 3
Diptych, Image dimensions: 6 x 9 cm
Each panel: 50x50x5 cm
Overall dimension: 50x100x5 cm
Analog photography
Inkjet print on Hahnemühle Photo Rag Ultra Smooth
Lambda Print On Kodak Professional Backlit Transparency Film

Photography Studio #2 from the "Night Is..." Series 2003 - 2014
Edition of 3
Diptych, Image dimensions: 6 x 9 cm
Each panel: 50x50x5 cm
Overall dimension: 50x100x5 cm
Analog photography
Inkjet print on Hahnemühle Photo Rag Ultra Smooth
Lambda Print On Kodak Professional Backlit Transparency Film

Photography Studio #3 from the "Night Is..." Series 2003 - 2014
Edition of 3
Diptych, Image dimensions: 6 x 9 cm
Each panel: 50x50x5 cm
Overall dimension: 50x100x5 cm
Analog photography
Inkjet print on Hahnemühle Photo Rag Ultra Smooth
Lambda Print On Kodak Professional Backlit Transparency Film